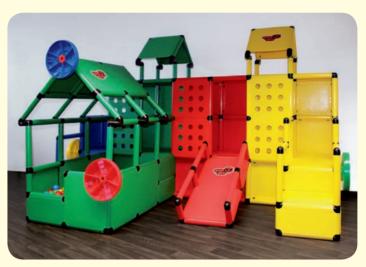

#### Toddler Playcenter in three sizes

Large Toddler Playcenter

Dimensions 285 x 165 x 165cm Euro 999,99 (RRP) Art. 53 003

EAN 4260 1877 576 16