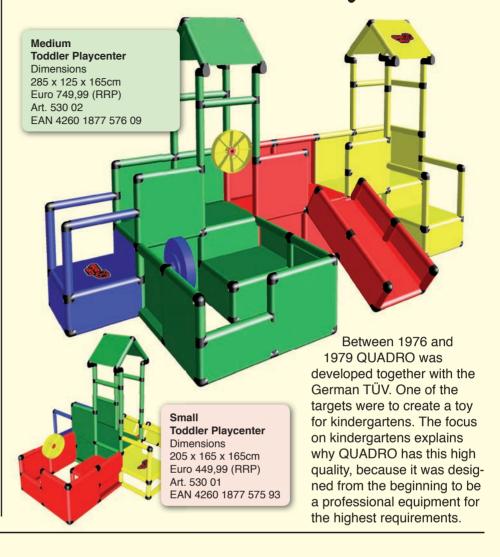

#### Toddler Playcenter in three sizes

Large Toddler Playcenter

Dimensions 285 x 165 x 165cm Euro 999,99 (RRP) Art. 53 003

EAN 4260 1877 576 16